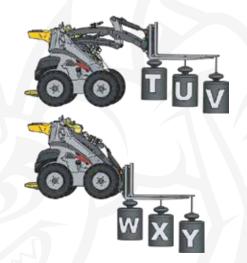

## **TIPPING LOADS**

| SK252D    |                                                       |
|-----------|-------------------------------------------------------|
| 956 lbs   |                                                       |
| 597 lbs   |                                                       |
| 430 lbs   |                                                       |
| 2,161 lbs |                                                       |
| 957 lbs   |                                                       |
| 615 lbs   |                                                       |
|           | 956 lbs<br>597 lbs<br>430 lbs<br>2,161 lbs<br>957 lbs |