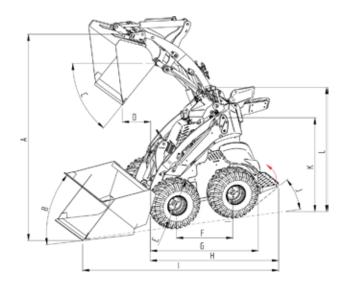

## **DIMENSIONS**

|   | SK252D          |
|---|-----------------|
| Α | 82.7 in.        |
| В | 41°             |
| С | 39°             |
| D | 12.6 in.        |
| E | max. Ø 33.5 in. |
| F | 26 in.          |
| G | 54 in.          |
| Н | 62.2 in.        |
| I | 86.6 in.        |
| J | max. 20°        |
| K | 48.9 in.        |
| L | 53.6 in.        |